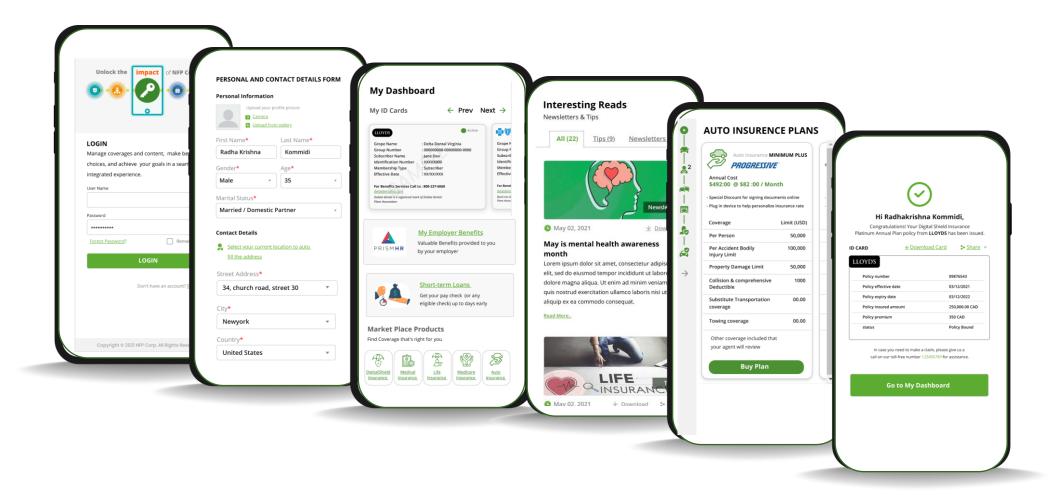

NFP

### Discount Marketplace



Featured

Shop By Category ∨







From: NFP Connect < No-Reply@nfp.com> Sent: Monday, July 19, 2021 11:05 AM To: PC NonSso 07202021@yopmail.com.ga.nfp.com Cc: GroupBenefits\_DevQATeam < GroupBenefits DevQATeam@nfp.onmicrosoft.com > Subject: Connect Individual - New user account created New user account created Dear Panchali C, Congratulations and thank you for purchasing a policy through NFP! Below is your username and temporary password. Username: @PC\_NonSso\_07202021@yopmail.com Temporary Password: 634dc1 Please click the link below to create your password and sign in to your online account. This will allow you easy access to all of your policy information purchased through NFP! Connect Individual Portal



## NFP Connect Individual User Experience







# Stages to Launch

## We'll work together through a 30-45 day launch plan.



## **Stages to Launch**



#### Product

Build product mix to be offered and identify any state/product restrictions or key markets.



#### Communication

Develop communication strategy with partner (landing page, email blast, etc.)



### Branding

Configuration of Landing Page and Product Pages to match Partner requests.